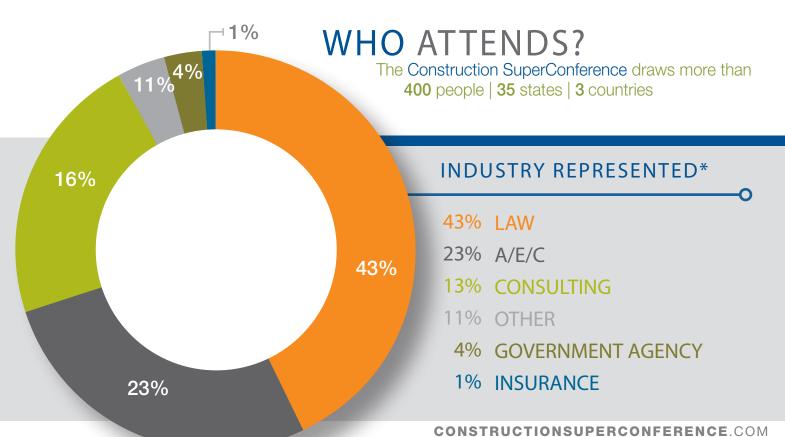

### ABOUT THE CONFERENCE

Industry participants trust the Construction

**SuperConference**, now in its 34<sup>rd</sup> year, to provide them with up-to-date knowledge and information they need to be successful in a changing economy.

The program at the **Construction SuperConference** is designed to provide ample opportunity to network with representatives from leading construction firms and top construction attorneys.