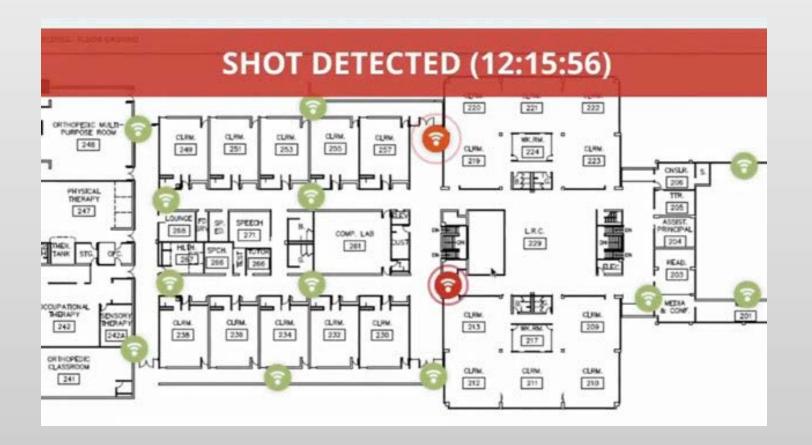

#### **Emerging Technologies**

- Active Shooter Detection Systems
  - -http://www.shooterdetectionsystems.com/